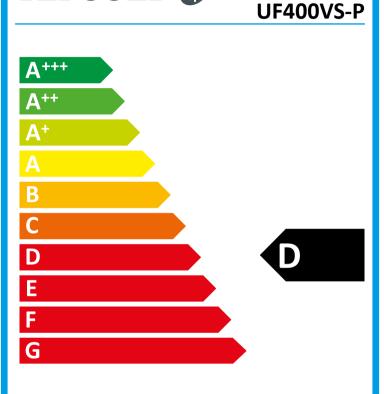

## TEFCOLD®

| UF4(             | DOVS-P                                       |
|------------------|----------------------------------------------|
| Vertical freezer | cabinet                                      |
| SS:              | D                                            |
| ex:              | 74,1                                         |
| , kWh/24h:       | 5,48                                         |
| , kWh/annual:    | 2000                                         |
|                  | 249                                          |
|                  | 3                                            |
|                  | 4                                            |
|                  | Vertical freezer<br>ss:<br>ex:<br>, kWh/24h: |