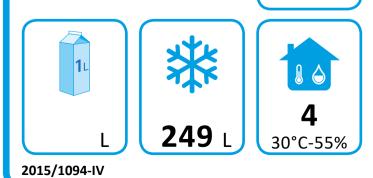

## TEFCOLD®

| UF4(             | DOVS-P                                       |
|------------------|----------------------------------------------|
| Vertical freezer | cabinet                                      |
| SS:              | D                                            |
| ex:              | 74,1                                         |
| , kWh/24h:       | 5,48                                         |
| , kWh/annual:    | 2000                                         |
|                  | 249                                          |
|                  | 3                                            |
|                  | 4                                            |
|                  | Vertical freezer<br>ss:<br>ex:<br>, kWh/24h: |

(1) Climate classes:

Brand:

Climate class 3: This appliance is designed for use in ambient temperatures of up to 25 °C, and is therefore not suitable for use in a hot commercial kitchen environment.

Climate class 4: This appliance is designed for use in ambient temperatures of up to 30 °C.

Climate class 5: This appliance is designed for use in ambient temperatures of up to 40 °C.

2015/1094-IV