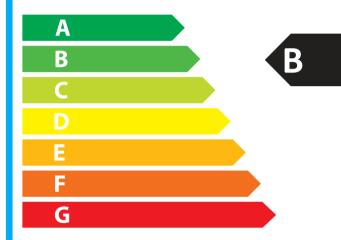

# **PRODUCT FICHE**

TEFCOLD®

**Brand:** 

Model: RK710-I

Model type: Vertical chilled cabinet

Energy efficiency class: B

Energy efficiency index: 34,8

Energy consumption, kWh/24h: 1,19