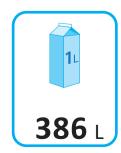

**RK710-I** 



ENERGIA · EHEPГИЯ · ENEPГЕІА ENERGIJA · ENERGY · ENERGIE ENERGI 433 kWh/annum







2015/1094-IV

# **PRODUCT FICHE**

TEFCOLD®

**Brand:** 

Model: RK710-I

Model type: Vertical chilled cabinet

Energy efficiency class: B

Energy efficiency index: 34,8

Energy consumption, kWh/24h: 1,19

Energy consumption, kWh/annual: 433

Net. volume: 386

Climate class (1):

## (1) Climate classes:

## Climate class 3:

This appliance is designed for use in ambient temperatures of up to 25 °C, and is therefore not suitable for use in a hot commercial kitchen environment.

#### Climate class 4:

This appliance is designed for use in ambient temperatures of up to 30 °C.

### Climate class 5:

This appliance is designed for use in ambient temperatures of up to 40 °C.

2015/1094-IV