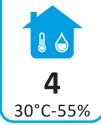

Energy consumption, kWh/annual: 433

Net. volume: 386

Climate class (1):

#### Climate class 4:

This appliance is designed for use in ambient temperatures of up to 30 °C.