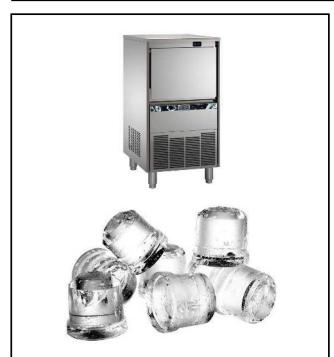

### Ice Makers Ice Cuber (22gr), 47kg/24h, 20kg bin, air-cooled

730303 (ICB47I20SNP)

Ice maker, cube (22gr), 47 kg/24h, self-contained, 20kg ice collection bin included, aircooled

#### Item No.

Air cooled ice cube maker, self-contained with 20kg bin. Ice cube cone shape. Compact dimension and height adjustable feet. AISI 304 stainless steel exterior, food grade and internal ice container in ABS, aluminium evaporator ensure safe contact with ice. Sturdy door opening system in AISI 204 stainless steel. Fully automatic in operation and easy cleanability thanks to the automatic cleaning system. The ice making method guarantees continuous and reliable production, crystalline and hygienically pure ice cubes. Bin with internal corner for easy cleaning and it is fully insulated. Supplied with flexible water supply, drain hosed and scoop. Hydrocarbon refrigerant gas R290 for the lowest environmental impact.