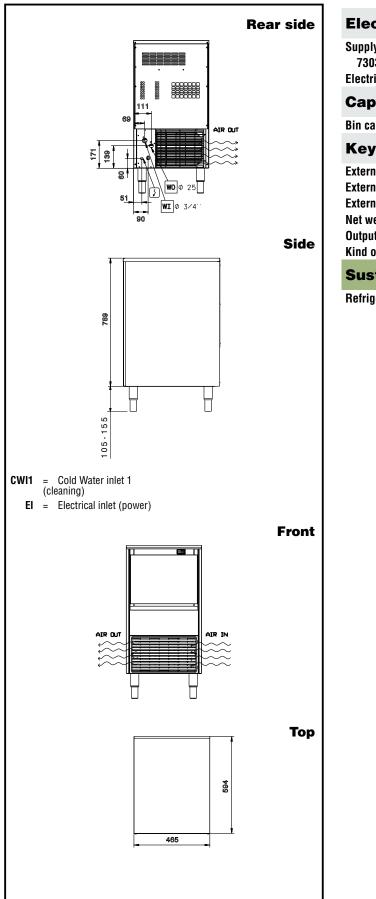

## Ice Makers Ice Cuber (22gr), 47kg/24h, 20kg bin, air-cooled

Electric

| Supply voltage:<br>730303 (ICB47I20SNP)<br>Electrical power max.: | 220-240 V/1N ph/50 Hz<br>0.44 kW |  |
|-------------------------------------------------------------------|----------------------------------|--|
| Capacity:                                                         |                                  |  |
| Bin capacity:                                                     | 20 kg                            |  |
| Key Information:                                                  |                                  |  |
| External dimensions, Width:                                       | 465 mm                           |  |
| External dimensions, Depth:                                       | 595 mm                           |  |
| External dimensions, Height:                                      | 894 mm                           |  |
| Net weight:                                                       | 45 kg                            |  |
| Output:                                                           | 47 kg/day                        |  |
| Kind of cube:                                                     | Ice Cube 22 g                    |  |
| Sustainability                                                    |                                  |  |
| Refrigerant type:                                                 | B200                             |  |