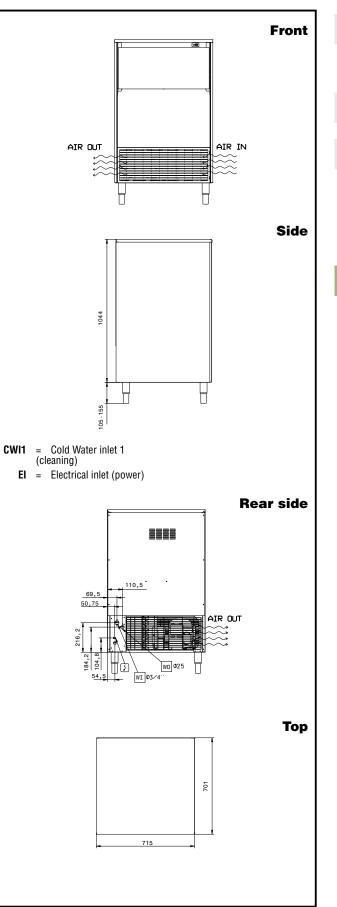

# Electric

| Supply voltage:<br>730324 (ICB112I60SDP)<br>Electrical power max.:                                                                    | 220-240 V/1N ph/50 Hz<br>0.815 kW                                   |
|---------------------------------------------------------------------------------------------------------------------------------------|---------------------------------------------------------------------|
| Capacity:                                                                                                                             |                                                                     |
| Bin capacity:                                                                                                                         | 60 kg                                                               |
| Key Information:                                                                                                                      |                                                                     |
| External dimensions, Width:<br>External dimensions, Depth:<br>External dimensions, Height:<br>Net weight:<br>Output:<br>Kind of cube: | 715 mm<br>700 mm<br>1149 mm<br>81 kg<br>112 kg/day<br>Ice Cube 22 g |
| Sustainability                                                                                                                        |                                                                     |