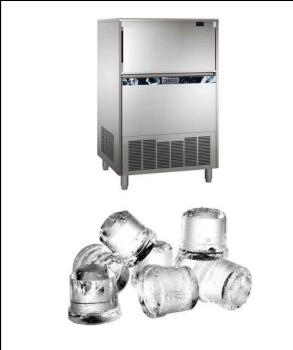

### Ice Makers Ice Cuber (22gr), 112kg/24h, 60kg bin, air-cooled - drain pump

730324 (ICB112I60SDP)

Ice maker, cube (22gr), 112 kg/24h, self-contained, 60kg ice collection bin included, drain pump, air-cooled

#### Item No.

Air cooled ice cube maker, self-contained with 60kg bin. Ice cube cone shape. Compact dimension. AISI 304 stainless steel exterior, food grade and internal ice container in ABS, aluminium evaporator ensure safe contact with ice. Sturdy door opening system in AISI 204 stainless steel. Fully automatic in operation and easy cleanability thanks to the automatic cleaning system. The ice making method guarantees continuous and reliable production. Bin with internal corner for easy cleaning and it is fully insulated. Supplied with flexible water supply, drain hosed and scoop. Hydrocarbon refrigerant gas R290 for the lowest environmental impact. Built-in drain pump.

#### Main Features

- Easy cleanability guaranteed by an automatic system: the cleaning switch activate the circulation and the rinse of water; at the end of the cycle just swithed again to start producing ice.
- The ice making method guarantees a continuous and reliable production.
- The ice-making method (spray layering) guarantees crystalline, compact, hygienically pure ice cubes that are resistant to melting.
- Water consumption and productivity calculated using 15°C water temperature and 21°C ambient temperature.
- Compact dimensions of the ice cubers make them highly suitable for any location, particularly those where space is at a premium.
- Ice cube cone shape.
- Fully automatic in operation.
- Rounded internal corners of the bin assure ease of cleaning.
- Tropicalized unit (43°C ambient temperature).
- · Food grade ABS interior.
- Bin included.
- Compliant to CE requirements for safety.
- The innovative anti-scale spray system with flexible nozzles avoids limescale deposits through small vibrations.